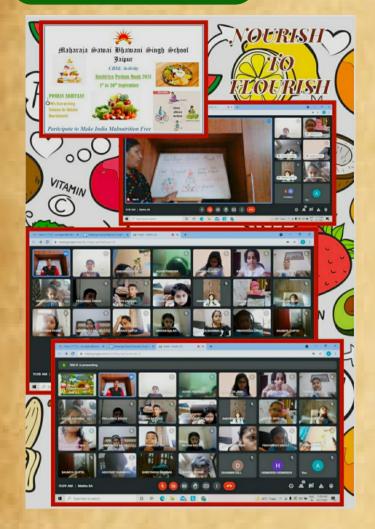

# Rashtriya Poshan Maah

### Nourish to Flourish Classes : III to V

### Eat Healthy; Be Nutrition Wealthy Classes: I & II

### Talk Show on Nutrition Bubbles

#### Healthy Fruit Salad Bubbles

### Rashtriya Poshan Maah

Follow a Rainbow Diet (Quiz) Classes: III to V

Talk Show on Packaged Food and Nutrition Classes: VI to VIII

Eat Healthy, Grow Healthy Classes: IX –X

Talk Show- Eat Healthy, Grow Healthy Classes: III to V

Healthy and Nutritious Sprouts Bhel Classes: I and II

Eating Right, What's on my Plate!! Classes: XI and XII

Gandhi Jayanti

2<sup>nd</sup> October

World Animal Welfare Day

4<sup>th</sup> October