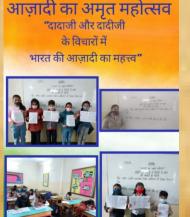

### Importance of Freedom of India - Grandsparents' Perspective

Activities with Paired State - Assam