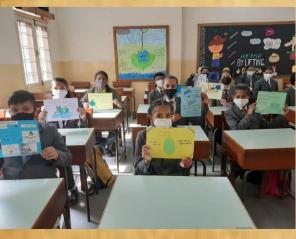

### Ek Bharat Shrestha Bharat

Talks Show by Teachers and Students

Integration of Awareness and Sensitivity towards Environment

Awareness about Natural Water Bodies and Watersheds

Learning Indigenous Sport

Showing Popular Films

Rhythm