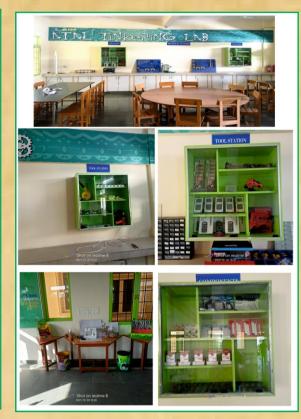

# **Atal Tinkering Lab**

Atal Tinkering Lab - An initiative to create and promote the culture of innovation.

Establishment of Atal Tinkering Lab

24<sup>th</sup> October

Young Innovators at Atal Tinkering Lab Class IX