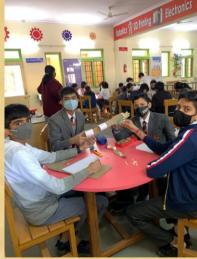

# **Atal Tinkering Lab**

Atal Tinkering Lab - An initiative to create and promote the culture of innovation.

Establishment of Atal Tinkering Lab

24<sup>th</sup> October

Young Innovators at Atal Tinkering Lab Class IX

Play Way Science- The Robotic Hand ClassVIII

9<sup>th</sup> December

Understanding Energy Conversion Class VII

14<sup>th</sup> December