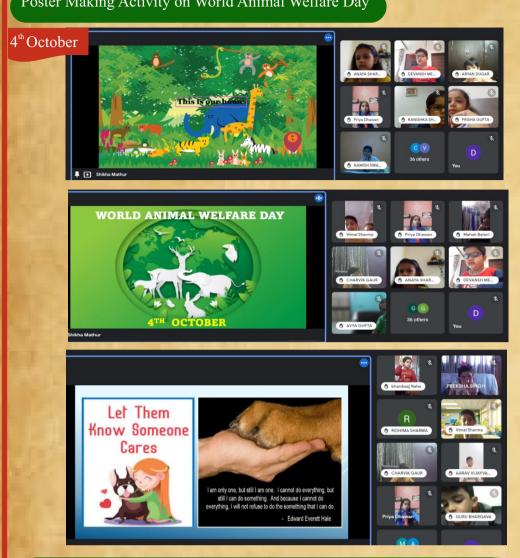

Healthy and Nutritious Sprouts Bhel Classes: I and II

Eating Right, What's on my Plate!! Classes: XI and XII

Gandhi Jayanti

2<sup>nd</sup> October

World Animal Welfare Day

4<sup>th</sup> October

### **World Animal Day**

World Animal Welfare Day