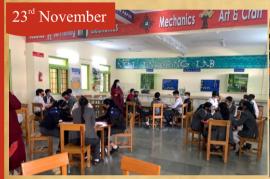

# **Atal Tinkering Lab**

Atal Tinkering Lab - An initiative to create and promote the culture of innovation.

Establishment of Atal Tinkering Lab

24<sup>th</sup> October

Young Innovators at Atal Tinkering Lab Class IX

Play Way Science- The Robotic Hand ClassVIII

9<sup>th</sup> December

Understanding Energy Conversion Class VII

14<sup>th</sup> December