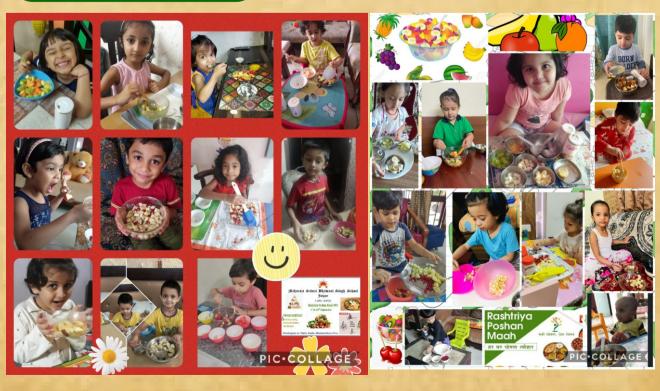

# Rashtriya Poshan Maah

#### Healthy Fruit Salad Bubbles

Healthy and Nutritious Sprouts Bhel Classes: I and II

Eating Right, What's on my Plate!! Classes: XI and XII

Gandhi Jayanti

2<sup>nd</sup> October

World Animal Welfare Day

4<sup>th</sup> October