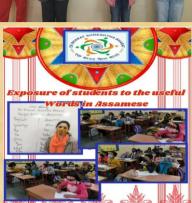

### Importance of Freedom of India - Grandsparents' Perspective

Activities with Paired State - Assam

### Ek Bharat Shrestha Bharat

#### State Day Celebration

CELEBRATION-ASSAM ACTIVITY-10

Exposure of Students to the Alphabets, Songs, Proverbs and Unique words

एक भारत : श्रेष्ठ भारत

Pledge on Swachhata, Single Use Plastic, Water Saving, National Unity in Assamese Language

Talks Show by Teachers and Students

Integration of Awareness and Sensitivity towards Environment

Awareness about Natural Water Bodies and Watersheds

Learning Indigenous Sport

Showing Popular Films

Rhythm