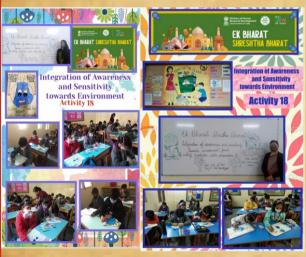

### Ek Bharat Shrestha Bharat

Talks Show by Teachers and Students

Integration of Awareness and Sensitivity towards Environment

Awareness about Natural Water Bodies and Watersheds

Learning Indigenous Sport

Showing Popular Films

Rhythm