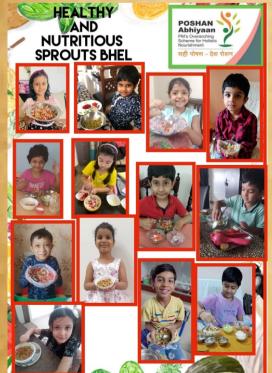

Healthy and Nutritious Sprouts Bhel Classes: I and II

Eating Right, What's on my Plate!! Classes: XI and XII

Gandhi Jayanti

2<sup>nd</sup> October

World Animal Welfare Day

4<sup>th</sup> October