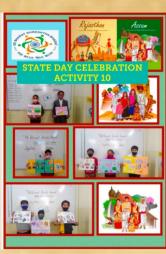

### Ek Bharat Shrestha Bharat

#### State Day Celebration

CELEBRATION-ASSAM ACTIVITY-10

Exposure of Students to the Alphabets, Songs, Proverbs and Unique words

एक भारत : श्रेष्ठ भारत

Pledge on Swachhata, Single Use Plastic, Water Saving, National Unity in Assamese Language

Talks Show by Teachers and Students

Integration of Awareness and Sensitivity towards Environment

Awareness about Natural Water Bodies and Watersheds

Learning Indigenous Sport

Showing Popular Films

Rhythm