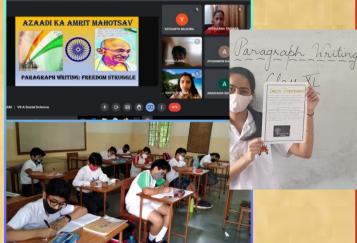

(2021-22) Event: Magic with Colours Competition



Sanya Bansal Class VII

- First Prize Winner
- Winner of the Most Popular Choice Award



Paawani Khurana Class VI

 Winner of the Best Integrated Concept Award

Vinay Pratap Singh Chandrawat Class X



- Won a Gold Medal (Trap Event) in the National Shot Gun Shooting Championship at Patiala
- won 4 Medals ( Gold & Bronze) at the National Shot Gun Shooting Championship (Double Trap Event) at Patiala.

# **Hubs of Learning Activity**















Put aside your own feelings and reactions to see the situation through your students' eyes.

You may start by asking yourself: Do I believe my students are doing the very best they can?









N













### Azadi ka Amrit Mahotsav













#### Paragraph Writing on Freedom Struggle







#### Netaji Subhash Chandra Bose and History of INA

25<sup>th</sup> October





Speech, Dialogue, Discussion, Popular Story Poem Recitation about Freedom Fighters

#### 10<sup>th</sup>,11<sup>th</sup> & 26<sup>th</sup> November

आज़ादी का अमृत महोत्सव स्वतंत्रता संग्राम से संबंधित कविताएँ













Role Play on Freedom Fighters

6<sup>th</sup>,17<sup>th</sup> & 20<sup>th</sup> December















### Importance of Freedom of India - Grandsparents' Perspective













Activities with Paired State - Assam

### Ek Bharat Shrestha Bharat

#### State Day Celebration



CELEBRATION-ASSAM ACTIVITY-10







Exposure of Students to the Alphabets, Songs, Proverbs and Unique words







एक भारत : श्रेष्ठ भारत





Pledge on Swachhata, Single Use Plastic, Water Saving, National Uni