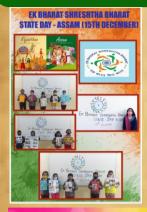

### Ek Bharat Shrestha Bharat

#### State Day Celebration

CELEBRATION-ASSAM ACTIVITY-10

Exposure of Students to the Alphabets, Songs, Proverbs and Unique words

एक भारत : श्रेष्ठ भारत

Pledge on Swachhata, Single Use Plastic, Water Saving, National Unity in Assamese Language

Talks Show by Teachers and Students

Integration of Awareness and Sensitivity towards Environment

Awareness about Natural Water Bodies and Watersheds

Learning Indigenous Sport

Showing Popular Films

Rhythm