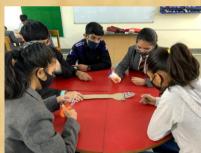

# **Atal Tinkering Lab**

Atal Tinkering Lab - An initiative to create and promote the culture of innovation.

Establishment of Atal Tinkering Lab

24<sup>th</sup> October

Young Innovators at Atal Tinkering Lab Class IX

Play Way Science- The Robotic Hand ClassVIII

9<sup>th</sup> December

Understanding Energy Conversion Class VII

14<sup>th</sup> December