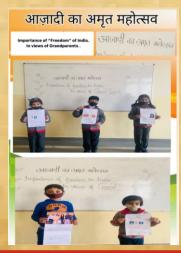

### Importance of Freedom of India - Grandsparents' Perspective

Activities with Paired State - Assam