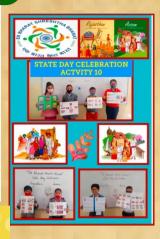

### Ek Bharat Shrestha Bharat

#### State Day Celebration

CELEBRATION-ASSAM ACTIVITY-10

Exposure of Students to the Alphabets, Songs, Proverbs and Unique words

एक भारत : श्रेष्ठ भारत

Pledge on Swachhata, Single Use Plastic, Water Saving, National Unity in Assamese Language

Talks Show by Teachers and Students

Integration of Awareness and Sensitivity towards Environment

Awareness about Natural Water Bodies and Watersheds

Learning Indigenous Sport

Showing Popular Films

Rhythm