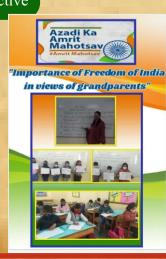

### Importance of Freedom of India - Grandsparents' Perspective

Activities with Paired State - Assam