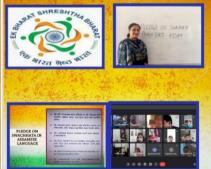

### Ek Bharat Shrestha Bharat

#### State Day Celebration

CELEBRATION-ASSAM ACTIVITY-10

Exposure of Students to the Alphabets, Songs, Proverbs and Unique words

एक भारत : श्रेष्ठ भारत

Pledge on Swachhata, Single Use Plastic, Water Saving, National Unity in Assamese Language

Talks Show by Teachers and Students

Integration of Awareness and Sensitivity towards Environment

Awareness about Natural Water Bodies and Watersheds

Learning Indigenous Sport

Showing Popular Films

Rhythm