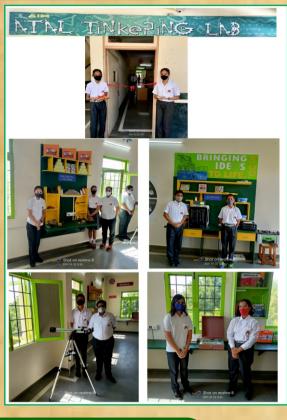

# **Atal Tinkering Lab**

Atal Tinkering Lab - An initiative to create and promote the culture of innovation.

Establishment of Atal Tinkering Lab

24<sup>th</sup> October

Young Innovators at Atal Tinkering Lab Class IX