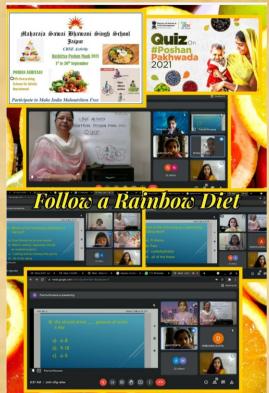

# Rashtriya Poshan Maah

### Rashtriya Poshan Maah

Follow a Rainbow Diet (Quiz) Classes: III to V

Talk Show on Packaged Food and Nutrition Classes: VI to VIII

Eat Healthy, Grow Healthy Classes: IX –X

Talk Show- Eat Healthy, Grow Healthy Classes: III to V