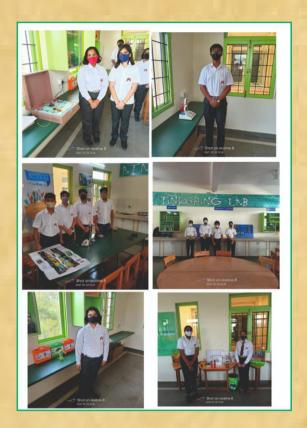

# **Atal Tinkering Lab**

Atal Tinkering Lab - An initiative to create and promote the culture of innovation.

Establishment of Atal Tinkering Lab

24<sup>th</sup> October

Young Innovators at Atal Tinkering Lab Class IX

Play Way Science- The Robotic Hand ClassVIII

9<sup>th</sup> December

Understanding Energy Conversion Class VII

14<sup>th</sup> December