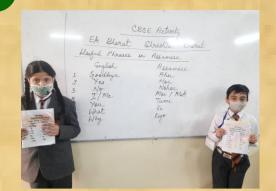

### Importance of Freedom of India - Grandsparents' Perspective

Activities with Paired State - Assam

### Ek Bharat Shrestha Bharat

#### State Day Celebration

CELEBRATION-ASSAM ACTIVITY-10

Exposure of Students to the Alphabets, Songs, Proverbs and Unique words

एक भारत : श्रेष्ठ भारत

Pledge on Swachhata, Single Use Plastic, Water Saving, National Unity in Assamese Language

Talks Show by Teachers and Students

Integration of Awareness and Sensitivity towards Environment

Awareness about Natural Water Bodies and Watersheds

Learning Indigenous Sport

Showing Popular Films

Rhythm