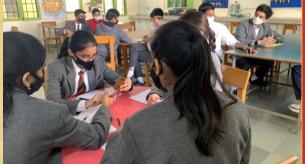

# **Atal Tinkering Lab**

Atal Tinkering Lab - An initiative to create and promote the culture of innovation.

Establishment of Atal Tinkering Lab

24<sup>th</sup> October

Young Innovators at Atal Tinkering Lab Class IX

Play Way Science- The Robotic Hand ClassVIII

9<sup>th</sup> December

Understanding Energy Conversion Class VII

14<sup>th</sup> December