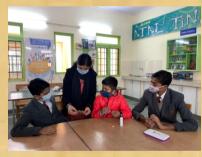

# **Atal Tinkering Lab**

Atal Tinkering Lab - An initiative to create and promote the culture of innovation.

Establishment of Atal Tinkering Lab

24<sup>th</sup> October

Young Innovators at Atal Tinkering Lab Class IX

Play Way Science- The Robotic Hand ClassVIII

9<sup>th</sup> December

Understanding Energy Conversion Class VII

14<sup>th</sup> December