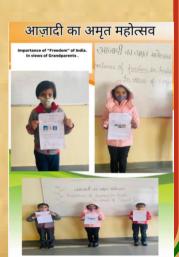

### Importance of Freedom of India - Grandsparents' Perspective

Activities with Paired State - Assam