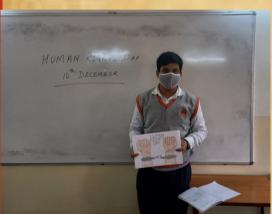

#### 4<sup>th</sup> December

Human Rights Day

10<sup>th</sup> December

Christmas