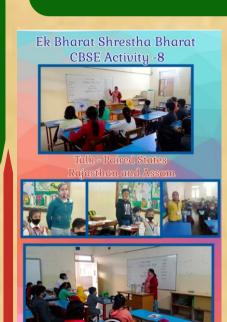

### Ek Bharat Shrestha Bharat

#### State Day Celebration

CELEBRATION-ASSAM ACTIVITY-10

Exposure of Students to the Alphabets, Songs, Proverbs and Unique words

एक भारत : श्रेष्ठ भारत

Pledge on Swachhata, Single Use Plastic, Water Saving, National Unity in Assamese Language

Talks Show by Teachers and Students

Integration of Awareness and Sensitivity towards Environment

Awareness about Natural Water Bodies and Watersheds

Learning Indigenous Sport

Showing Popular Films

Rhythm