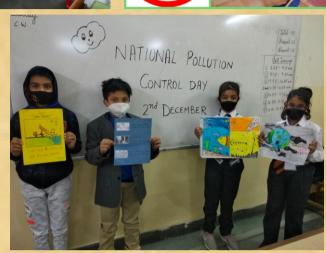

utrition Bubbles



#### Healthy Fruit Salad Bubbles



### Rashtriya Poshan Maah

Follow a Rainbow Diet (Quiz) Classes: III to V





Talk Show on Packaged Food and Nutrition Classes: VI to VIII





Eat Healthy, Grow Healthy Classes: IX –X





Talk Show- Eat Healthy, Grow Healthy Classes: III to V





Healthy and Nutritious Sprouts Bhel Classes: I and II





Eating Right, What's on my Plate!! Classes: XI and XII





Gandhi Jayanti

2<sup>nd</sup> October









World Animal Welfare Day

4<sup>th</sup> October

### **World Animal Day**







World Animal Welfare Day

















#### United Nations Day







Rashtriya Ekta Diwas

31<sup>st</sup> October















National Literacy Day



National EDUCATION DAY













#### National Pollution Control Day















#### International Day of Persons with Disabilities















### World Soil Day

#### 4<sup>th</sup> December

















Human Rights Day

10<sup>th</sup> December







Christmas









# **Atal Tinkering Lab**

Atal Tinkering Lab - An initiative to create and promote the culture of innovation.

Establishment of Atal Tinkering Lab

24<sup>th</sup> October







Young Innovators at Atal Tinkering Lab Class IX









Play Way Science- The Robotic Hand ClassVIII

9<sup>th</sup> December













Understanding Energy Conversion Class VII

14<sup>th</sup> December







# **CBSE Online Training**

| S. No.   | Programme Title                                 | Attended by Teacher / Teachers