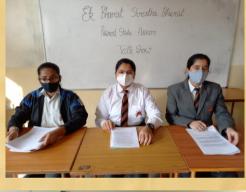

### Ek Bharat Shrestha Bharat

#### State Day Celebration

CELEBRATION-ASSAM ACTIVITY-10

Exposure of Students to the Alphabets, Songs, Proverbs and Unique words

एक भारत : श्रेष्ठ भारत

Pledge on Swachhata, Single Use Plastic, Water Saving, National Unity in Assamese Language