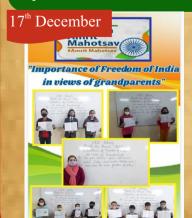

### Importance of Freedom of India - Grandsparents' Perspective

Activities with Paired State - Assam